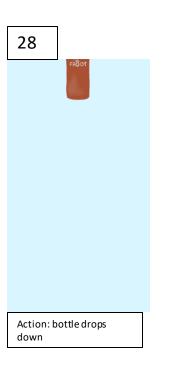

Dialogue: and air shipped

Action: sways from left to right

Action: Plane flying over to the top left

Action: bottle drops down

32 FRÔOT

Action: marks decreases in size and disappears

Action: Logo appears

2nd storyboard