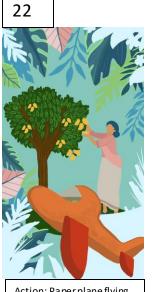

# STORYBOARDS

1st storyboard

Action: Leaves flowing and mango slighty swinging

Dialogue: You might be thinking...

6

Action: Paper plane gradually decreases in size as it moves down

Action: Zooms into the mango quickly

Action: Zooming out

Action: Woman picking up mangoes from tree into basket

Dialogue: Our mangoes are handpicked, ripened...

26

Action: Blender pops out Dialogue: And we make

sure we create...

Action: Paper plane flying over, transitioning into next scene