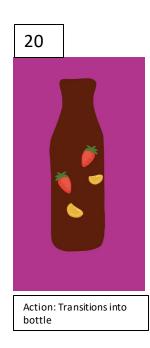

Action: strawberry and mango has merged and liquid transitioning into bottle

Action: Box zooms out and truck driving a ppears

Action: truck zooms out, but box remains in the centre

Action: factory pops out, truck and box is hidden away