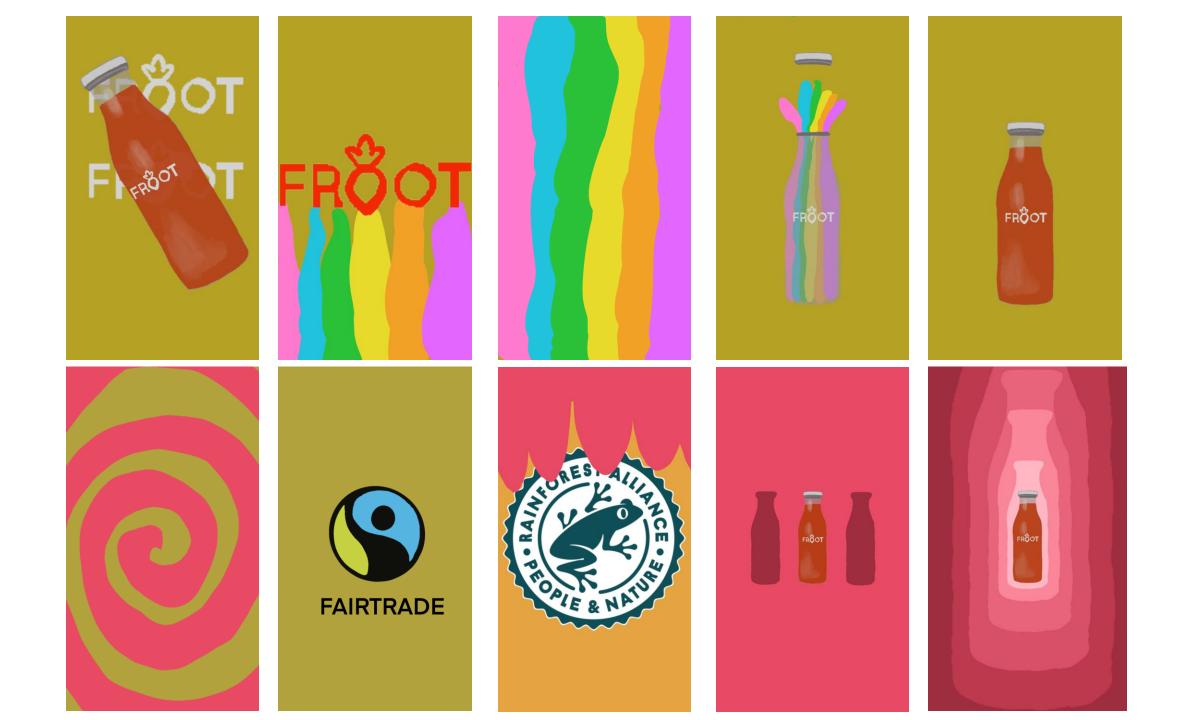

into logo

Action: strawberry rolling to the centre

4th storyboard

Action: juice rolling down diagonally from top right to bottom left

Action: logo has merged and turns into red

Action: juice rolling down diagonally, logo appearing in background

Action: logo zooms in

Action: juice rolling down diagonally from top right to bottom left

Action: colourfulliquid appears and drops down to the bottom

Action: colourfulliquid drops down to the bottom

Action: colourfulliquid falling down and takes up the whole screen

Action: bottle transitions into

the juice

Action: liquid transitions into

swirls

Action: bottle transitions into the juice

Action: liquid transitions into swirls

Action: fradetrade text appears one by one

Action: fradetrade logo zooms in

zooms in to the circle

Action: fradetrade logo zooms in to the circle

Action: fradetrade logo fully zoomed in

Action: zooms out

Action: zooms out

Action: logo is zoomed out

Action: liquid falling down at the top screen

Action: a bottle appears and moves to the right one by one

Action: shadows of bottle appears in the background and expands