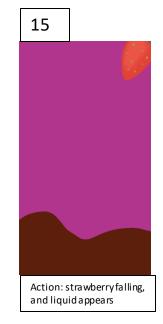

Action: Strawberry appears Dialogue: We handpicked the finest strawberries

Action: Zooms into strawberry

Action strawberry dropping down

Action: strawberry dropping down

Action: Next scene, background colour changes and strawberry appears at the top and mango appears at the bottom