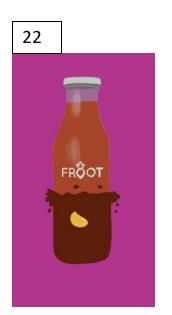

Dialogue: and air shipped

Action: sways from left to right

Action: Plane flying over to the top left

Action: bottle drops down

32 FRÔOT

Action: marks decreases in size and disappears

Action: Logo appears

2nd storyboard