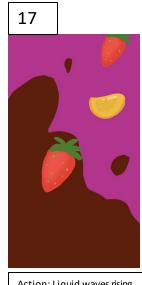

Action: mango and strawberrries drops down to right bottom screen

Action: mango and strawberrries drops down to right bottom screen

Action: Liquid waves rising and fruits falling towards it

13

Action: mango and strawberrries drops down to right bottom screen