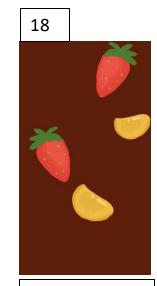

Action: Strawberry appears Dialogue: We handpicked the finest strawberries

Action: Zooms into strawberry

Action strawberry dropping down

Action: strawberry dropping down

Action: Next scene, background colour changes and strawberry appears at the top and mango appears at the bottom