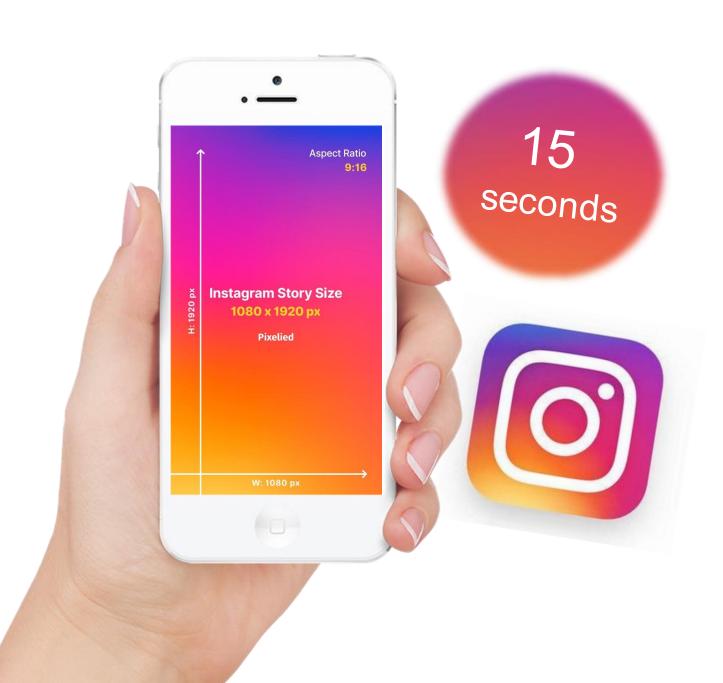

#### **Requirements:**

Create 4 videos

Size: 1080px by 1920px (9:16 aspect ratio)

Length: 15 seconds

Company's Logo should feature either at the start or end of each video.

#E3834F

#FA606