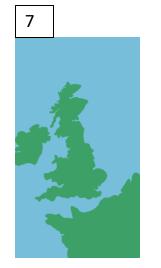

Dialogue: During summer...

Action: Zooms into earth

Action: Sunrays appears

Action: Zooming into map of UK Dialogue: in the local farms of Scotland...

Action: Sunrays disappears one by one

Action: Zooming into map of UK, Text "Scotland" appears