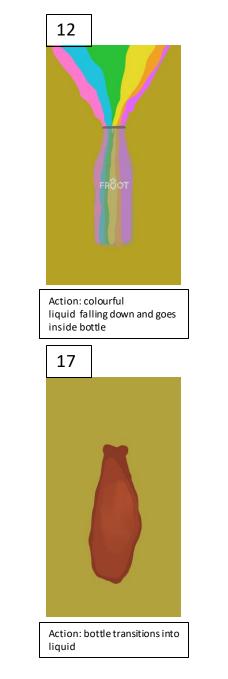

Action: logo zooms in

Action: juice rolling down diagonally from top right to bottom left

Action: colourfulliquid appears and drops down to the bottom

Action: colourfulliquid drops down to the bottom

Action: colourfulliquid falling down and takes up the whole screen

Action: bottle transitions into

the juice

Action: liquid transitions into

swirls

Action: bottle transitions into the juice

Action: liquid transitions into swirls

Action: fradetrade text appears one by one

Action: fradetrade logo zooms in