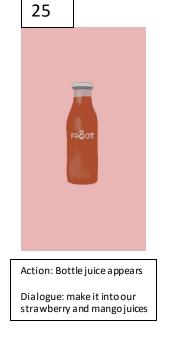

Action: mango and strawberrries drops down to right bottom screen

Action: mango and strawberrries drops down to right bottom screen

Action: Liquid waves rising and fruits falling towards it

13

Action: mango and strawberrries drops down to right bottom screen