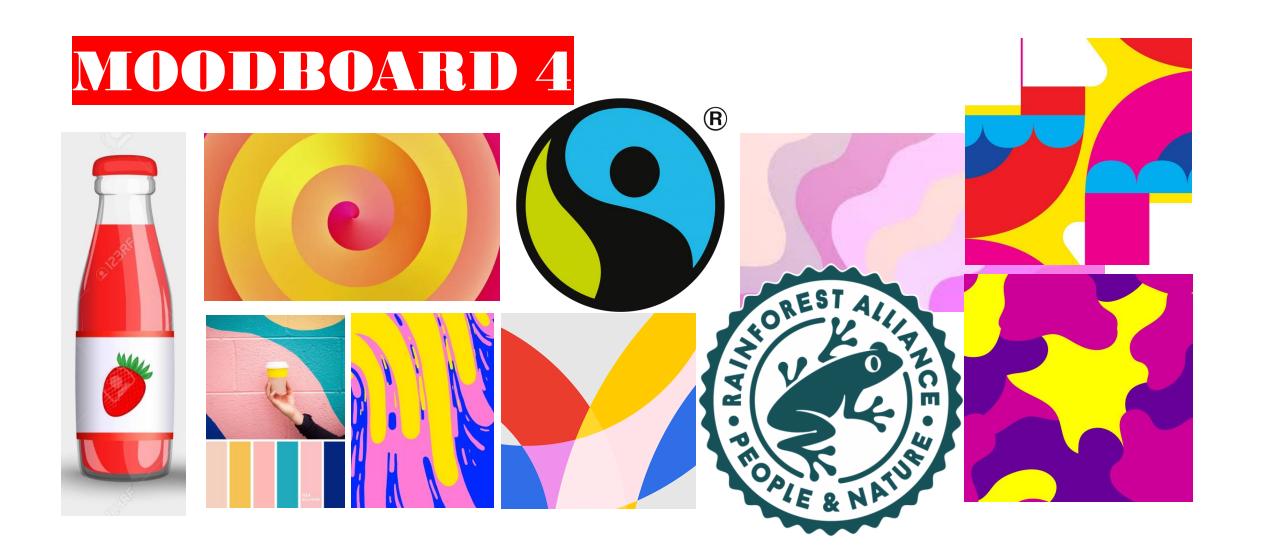

ALYNNA AQUINO 40486694 MOTION GRAPHICS IMD09132

J

# BRIEF

#### Purpose:

- To inform the route their fruits takes from field to bottle, as well as the methods they use to assure its freshness and quality.
- To promote the drinks and show it's a better alternative to soft drinks.
- To show they support Fairtrade and rainforest alliance.

## Target Audience:

Around 18-30 years old

## Platform:

Instagram

#### **Requirements:**

Create 4 videos

Size: 1080px by 1920px (9:16 aspect ratio)

Length: 15 seconds

Company's Logo should feature either at the start or end of each video.













#E3834F

#FA606

## MOODBOARD 1









Ħ

# MOODBOARD 2

Complementary colours for the background

## INFLUENCE



Link: https://youtu.be/-bde6aoRHzg?t=6





# STYLE FRAMES

×



2.























LINK 1:

https://youtu.be/ab\_AiejxgPI



LINK 2:

https://youtu.be/W8cRt3stk0s



LINK 3:

https://youtu.be/6gycV-ue0jY



LINK 4:

https://youtu.be/6V3WOa9N424

# SCHEDULE



|                             | 7        |          | Oct 25, 2021 |         |         | 1    | Nov 1, 2021 |     |   | 1   | Nov 8, 2021 |    |      |      | Nov 15, 2021 |       |    |       | Nov 22, 2021 |       |    |       |    | Nov 29, 2021 |   |     |   |     | Dec 6, 2021 |    |    |       |    | Dec 13, 2021 |      |      |    |
|-----------------------------|----------|----------|--------------|---------|---------|------|-------------|-----|---|-----|-------------|----|------|------|--------------|-------|----|-------|--------------|-------|----|-------|--