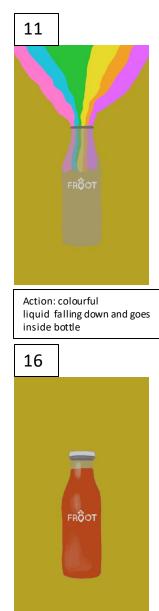

Action: logo zooms in

Action: juice rolling down diagonally from top right to bottom left

Action: colourfulliquid appears and drops down to the bottom

Action: colourfulliquid drops down to the bottom

Action: colourfulliquid falling down and takes up the whole screen

Action: bottle transitions into

the juice

Action: liquid transitions into

swirls

Action: bottle transitions into the juice

Action: liquid transitions into swirls

Action: fradetrade text appears one by one

Action: fradetrade logo zooms in