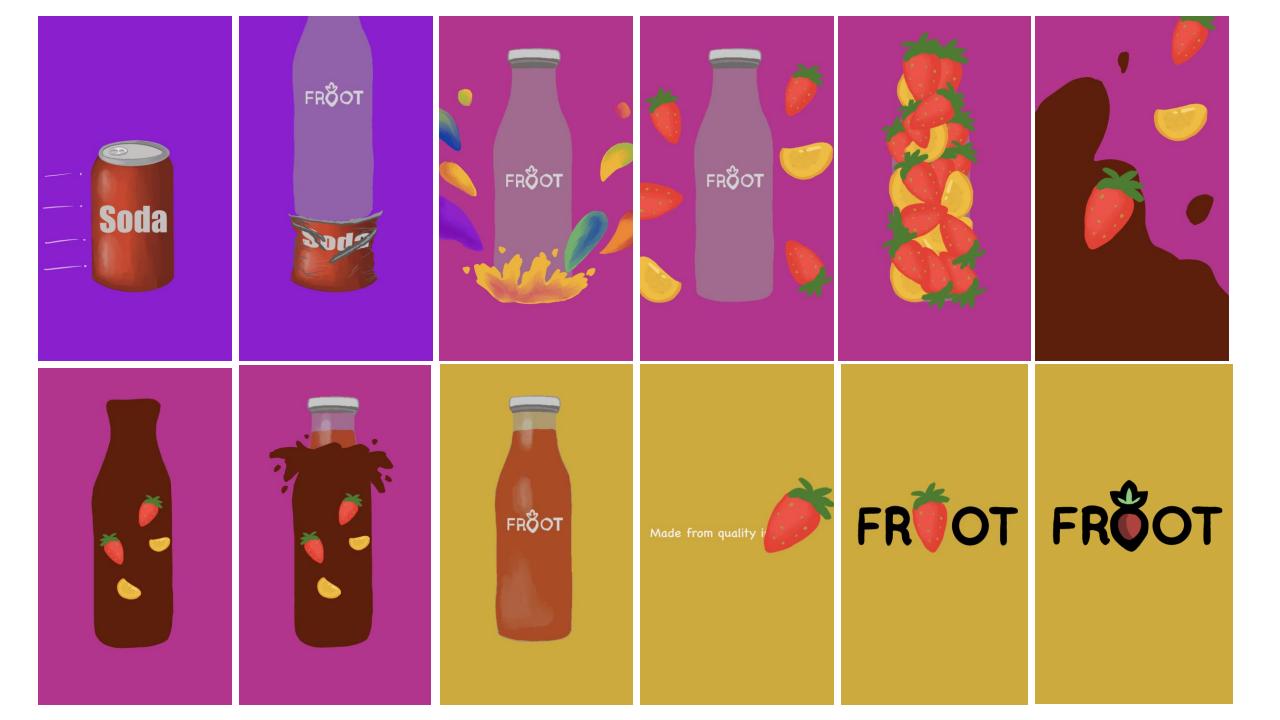

Action: smoke comes out of factory

Action: smoke comes out of factory

Action: smoke disappears

3rd storyboard

Action: Bottle squishe the can

Action: Bottle has squished the can and colourful droplets appears and background changes

Action: fizzy drink in a can slides from left to centre, trails vanishing

Action: Colourful droplets has moved a way from the screen

Action: mango and strawberrries appears coming towards the bottle

Action: mango and strawberrries shapes into a bottle

Action: mango and strawberrries drops down to right bottom screen

Action: mango and strawberrries drops down to right bottom screen

Action: Liquid waves rising and fruits falling towards it

13

Action: mango and strawberrries drops down to right bottom screen

Action: Transitioned into next scene, fruits floating up and down

Action: mango and strawberrries has dropped down

Action: Zooming out

Action: transitioning into the juice

Action: transitioning into the juice

Action: strawberry rolling to left side while text is disappearing Action: stra wberry rolling to left side while text is disappearing

23

FRÔOT

Action: transitioning into

the juice

28

text disappears

25 Action:text appears 30 FR OT Action: parts of the logo appears

into logo

Action: strawberry rolling to the centre

4th storyboard

Action: juice rolling down diagonally from top right to bottom left

Action: logo has merged and turns into red

Action: juice rolling down diagonally, logo appearing in background