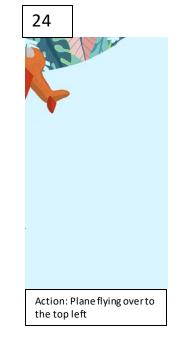

Dialogue: and air shipped

Action: sways from left to right

Action: Plane flying over to the top left

Action: bottle drops down

32 FRÔOT

Action: marks decreases in size and disappears

Action: Logo appears

2nd storyboard