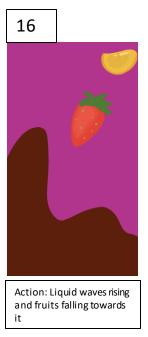

Action: mango and strawberrries drops down to right bottom screen

Action: mango and strawberrries drops down to right bottom screen

Action: Liquid waves rising and fruits falling towards it

13

Action: mango and strawberrries drops down to right bottom screen