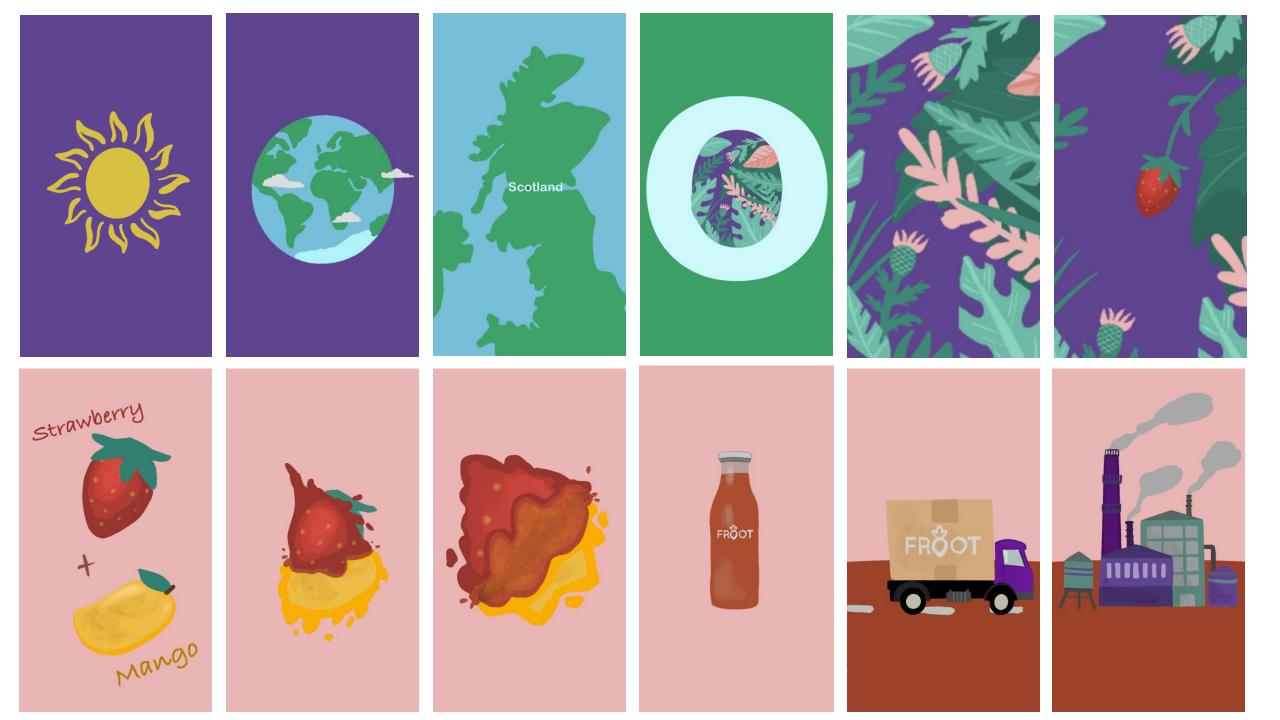

# STORYBOARDS

1st storyboard

Action: Leaves flowing and mango slighty swinging

Dialogue: You might be thinking...

6

Action: Paper plane gradually decreases in size as it moves down

Action: Zooms into the mango quickly

Action: Paper plane will disappear to the left side

Action: Fullyzoomed into mango.

Dialogue: Theyare sourced from farmers...

Action: Question mark appears

Dialogue: Hmm.. Where do our mangoes come from?

Action: Paper plane comes back with trails

Action: Fullyzooms the pin

Action: Paper plane changes into pin/marker point

Action: Changes into a mango, next scene

Action: Text "Ratanagiri" appears

Dialogue: in Ratnagiri, India

Action: Zooming out

Action: Zooming out

Action: Zooming out

Action: Woman picking up mangoes from tree into basket

Dialogue: Our mangoes are handpicked, ripened...

26

Action: Blender pops out Dialogue: And we make

sure we create...

Action: Paper plane flying over, transitioning into next scene

Dialogue: and air shipped

Action: sways from left to right

Action: Plane flying over to the top left

Action: bottle drops down

32 FRÔOT

Action: marks decreases in size and disappears

Action: Logo appears

2nd storyboard

Dialogue: During summer...

Action: Zooms into earth

Action: Sunrays appears

Action: Zooming into map of UK Dialogue: in the local farms of Scotland...

Action: Sunrays disappears one by one

Action: Zooming into map of UK, Text "Scotland" appears

Action: Zooming into letter "O" and plants appears

Action: Zooming into letter "O" and plants appear

Action: Zooming into plants

Action: Zoomed into plants and plants moving away

Action: Plants moving away

Action: Strawberry appears Dialogue: We handpicked the finest strawberries

Action: Zooms into strawberry

Action strawberry dropping down

Action: strawberry dropping down

Action: Next scene, background colour changes and strawberry appears at the top and mango appears at the bottom

Action: strawberry and mango meets in the centre

Dialogue: only the freshest and juicest strawberries...

Action: Bottle juice sways from left to right

Action: strawberry and mango merges, becoming liquid

Action: Bottle juice stands still

Action: strawberry and mango turns into liquid and changing colour

Action: box pops out

Dialogue: The strawberries are also handpacked and shipped into our small factory in Edinburgh

Action: strawberry and mango has merged and liquid transitioning into bottle

Action: Box zooms out and truck driving a ppears

Action: truck zooms out, but box remains in the centre

Action: factory pops out, truck and box is hidden away

Action: smoke comes out of factory

Action: smoke comes out of factory

Action: smoke disappears

3rd storyboard

Action: Bottle squishe the can

Action: Bottle has squished the can and colourful droplets appears and background changes